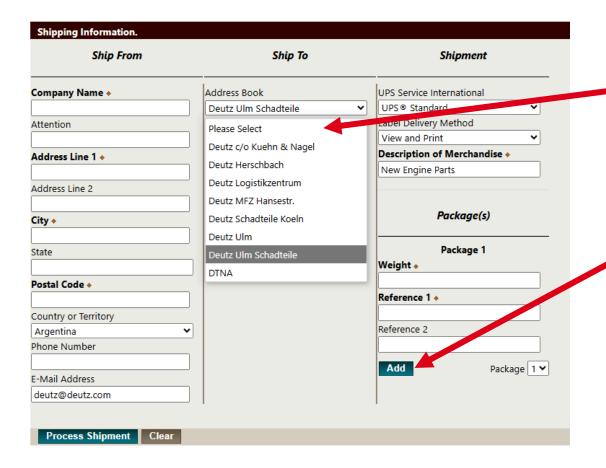

## Versandanleitung für UPS

Please fill in all required boxes which are marked with a "\u223", if additional fields are required, please fill them in as well.

Select the destination plant of DEUTZ AG.

If you want to send more than just one parcel, you can add more parcels under "Add". The parcels will then be delivered together. Please note that the maximum weight is limited to 70 kg per shipment!

## Versandanleitung für UPS

Under "Label Delivery Method" you can select between "View and Print" or "E-Mail Label".

With "E-Mail Label", the e-mail address must be entered in the relevant field so that the label can be sent to you by e-mail.

With "View and Print", the label is ready for printing on the next page after the shipment has been completed.