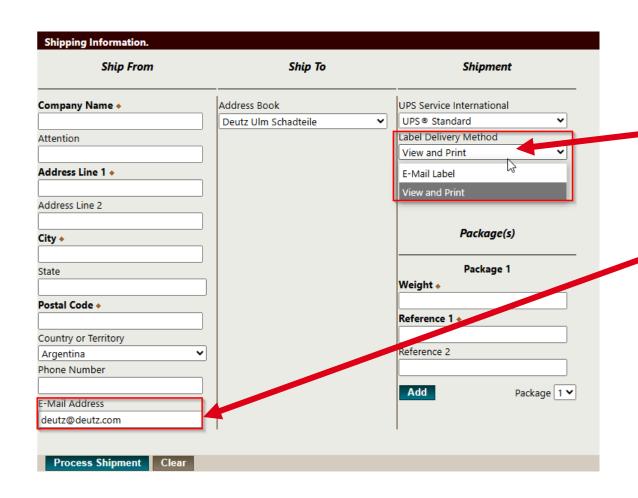

## Versandanleitung für UPS

Under "Label Delivery Method" you can select between "View and Print" or "E-Mail Label".

With "E-Mail Label", the e-mail address must be entered in the relevant field so that the label can be sent to you by e-mail.

With "View and Print", the label is ready for printing on the next page after the shipment has been completed.